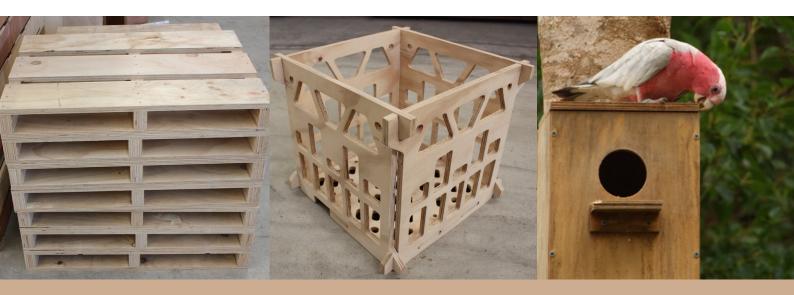

# MANUFACTURING

Jag Ply manufactures plywood boxes and pallets for any number of applications. We can manufacture specialty "one off" box, crate or pallet or we can manufacture hundreds of the same.

Our projects span from specialty furniture prototypes, large scale sculptures featured in Swell Sculpture Festival to bulk cutting and routing jobs for commercial buildings. We have worked closely with an array of customers from all sorts of backgrounds to create these spectacular projects.