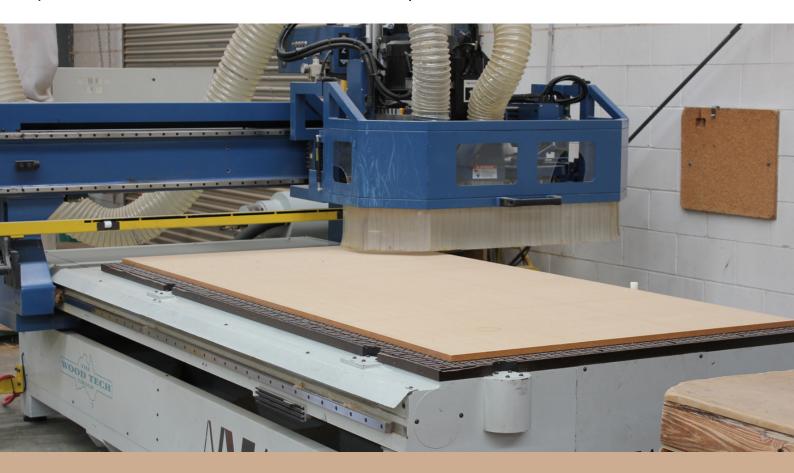

## **CNC ROUTING**

Jag Ply offers a high precision CNC (Computer Numerically Controlled) Routing service and is able to provide a variety of options. We specialise in the routing of plywood products that can be supplied by the customer, or more conveniently by our partner International Panels Australia Pty Ltd, providing quality products at exceptional cost efficiency in the shortest possible lead times.

# **CUSTOM CUTTING**

Jag Ply offers a custom, cut to size panel operation and will cut all types of wood based panels, including Plywood, MDF and OSB, up to 65mm thick and 3.2m in length. We will cut to any size and quantity with an accuracy guarantee of  $\pm$  1.0mm.