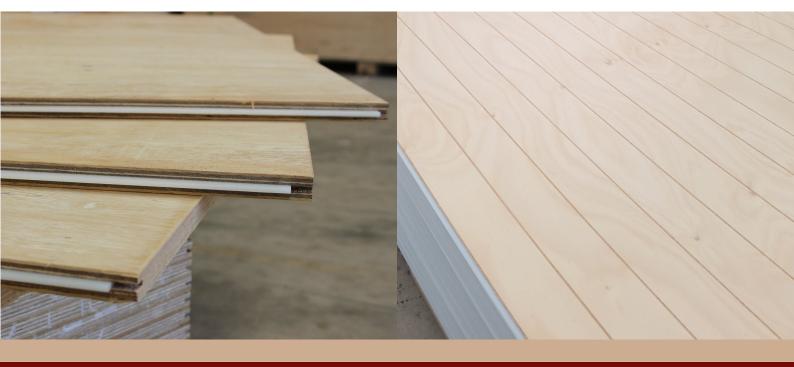

#### Tongue & Groove Flooring

A groove along the length of both sides of the sheet with a Tongue inserted on one side so sheets are easily joined and secured into place. Also available in 4 sided T&G, along with custom sizes and configurations.

#### **VJ & Square Grooved Panels**

Groove runs through the face of the sheet to create the popular lining board look. Available in both VJ and Square grooves.