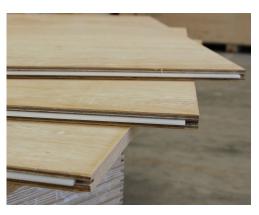

A groove along the length of both sides of the sheet with a Tongue inserted on one side so sheets are easily joined and secured into place. Also available in 4 sided T&G along with custom sizes and configurations.