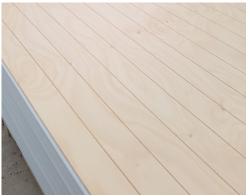

## **VJ & Square Grooved Panels**

Groove runs through the face of the sheet to create the popular lining board look. Available in both VJ and Square grooves.