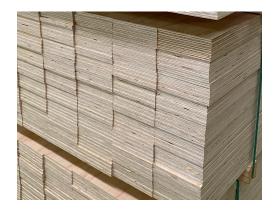

## **CUSTOM CUTTING**

Jag Ply offers a custom, cut to size panel operation and will cut all types of wood based panels, including Plywood, MDF and OSB, up to 65mm thick and 3.2m in length. We will cut to any size and quantity with an accuracy guarantee of  $\pm$  1.0mm.